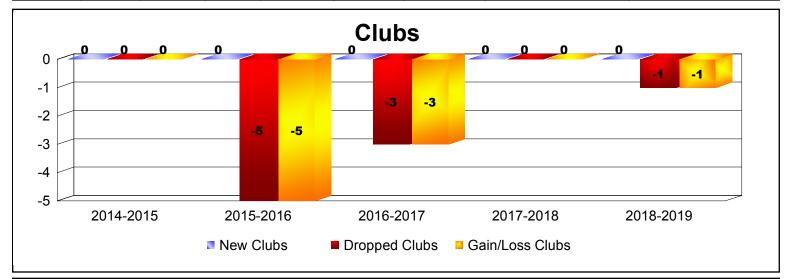

**Disbanded Districts**As of June 2019 Cumulative

| Year      | New<br>Clubs | Dropped<br>Clubs | Gain/<br>Loss<br>Clubs | New<br>Members | Charter<br>Members | Reinstate<br>Members | Transfer<br>Members | Total<br>Member<br>Added | Total<br>Members<br>Dropped | Gain/<br>Loss<br>Members |
|-----------|--------------|------------------|------------------------|----------------|--------------------|----------------------|---------------------|--------------------------|-----------------------------|--------------------------|
| 2014-2015 | 0            | 0                | 0                      | 1              | 0                  | 0                    | 0                   | 1                        | -35                         | -34                      |
| 2015-2016 | 0            | -5               | -5                     | 2              | 0                  | 0                    | 0                   | 2                        | -62                         | -60                      |
| 2016-2017 | 0            | -3               | -3                     | 2              | 0                  | 0                    | 0                   | 2                        | -16                         | -14                      |
| 2017-2018 | 0            | 0                | 0                      | 0              | 0                  | 0                    | 0                   | 0                        | -7                          | -7                       |
| 2018-2019 | 0            | -1               | -1                     | 0              | 0                  | 0                    | 0                   | 0                        | 0                           | 0                        |
| Average   | 0            | -2               | -2                     | 1              | 0                  | 0                    | 0                   | 1                        | -24                         | -23                      |