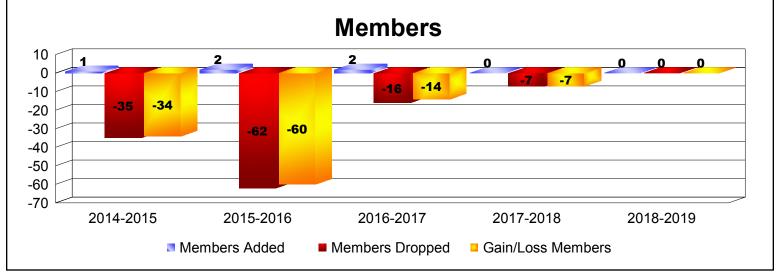

**Disbanded Districts**As of June 2019 Cumulative

| Year      | New<br>Clubs | Dropped<br>Clubs | Gain/<br>Loss<br>Clubs | New<br>Members | Charter<br>Members | Reinstate<br>Members | Transfer<br>Members | Total<br>Member<br>Added | Total<br>Members<br>Dropped | Gain/<br>Loss<br>Members |
|-----------|--------------|------------------|------------------------|----------------|--------------------|----------------------|---------------------|--------------------------|-----------------------------|--------------------------|
| 2014-2015 | 0            | 0                | 0                      | 1              | 0                  | 0                    | 0                   | 1                        | -35                         | -34                      |
| 2015-2016 | 0            | -5               | -5                     | 2              | 0                  | 0                    | 0                   | 2                        | -62                         | -60                      |
| 2016-2017 | 0            | -3               | -3                     | 2              | 0                  | 0                    | 0                   | 2                        | -16                         | -14                      |
| 2017-2018 | 0            | 0                | 0                      | 0              | 0                  | 0                    | 0                   | 0                        | -7                          | -7                       |
| 2018-2019 | 0            | -1               | -1                     | 0              | 0                  | 0                    | 0                   | 0                        | 0                           | 0                        |
| Average   | 0            | -2               | -2                     | 1              | 0                  | 0                    | 0                   | 1                        | -24                         | -23                      |